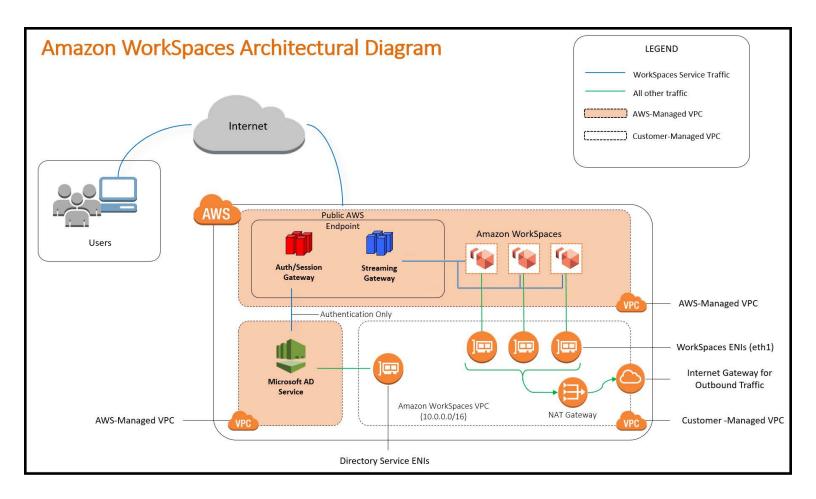

- Secure sensitive data and applications within the cloud, not on individual computers
- Provide virtual labs on-demand
- Scale CPU, memory, and storage resources up and down to follow the school year
- Centrally manage access controls and provisioning

### What's Included?

- No charge Workshop and Assessment to capture the right requirements for your Remote Workspace
- Up to 50 free Windows and/or Linux desktops until June 30, 2020
- Expert design, installation, and quickstart services by ConvergeOne Data Center Engineers
- Windows and Linux desktop Operating System licensing
- Cloud connectivity to your data center through Data Center VPN, SD-WAN, and/or Direct Connect options

# **QUICKSTART ENABLEMENT | BUSINESS CONTINUITY**

### **ConvergeOne Remote Workspace Architecture Example**



#### CARES ACT AND OTHER COVID-19 RELIEF MAY BE AVAILABLE

Entire communities are looking to you during these unprecedented times. You don't have to go it alone. With over 2,000 clients in the Public Sector, ConvergeOne is here to help you succeed with a streamlined, data-driven approach to the rapid deployment of remote learning tools for productive students and teachers. Get started on this special offer by visiting <a href="mailto:convergeone.com/emergency-response-offers">convergeone.com/emergency-response-offers</a>.