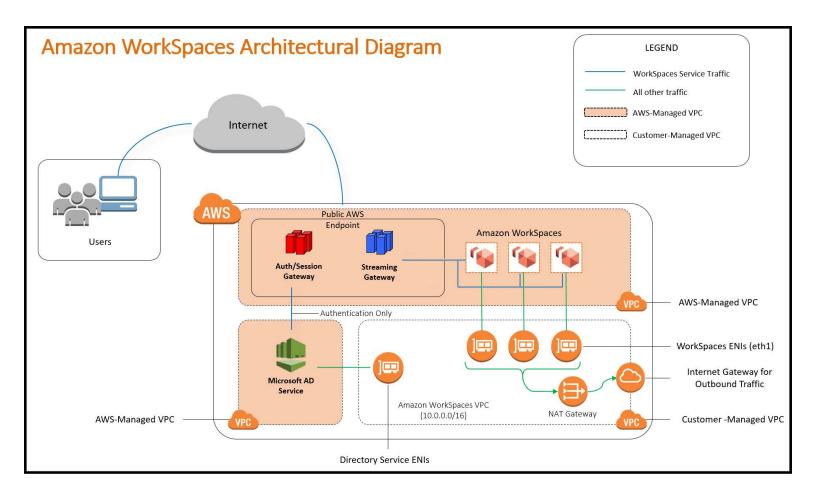

in minutes
- Secure company data and applications within the cloud, not on individual computers
- Low cost, on-demand resources
- Scalable CPU, memory, and storage resources to meet performance needs
- Centrally managed provisioning and access controls

#### What's Included?

- No charge Workshop and Assessment to capture your unique requirements for Remote Workspace
- Up to 50 free Windows and/or Linux desktops until June 30, 2020
- Expert design, installation, and quickstart services by ConvergeOne's Data Center Engineers
- Windows and Linux desktop Operating System licensing
- Cloud connectivity to your data center through Data Center VPN, SD-WAN, and/or Direct Connect options

# **QUICKSTART ENABLEMENT | BUSINESS CONTINUITY**

### **ConvergeOne Remote Workspace Architecture Example**



#### **GET STARTED TODAY**

We know that you are faced with many challenges in these unprecedented times in our country and across the world. That's why ConvergeOne is here to help enable your employees to productively and safely work from home using our Remote Workspace solution. Get started on this special offer by visiting <u>convergeone.com/emergency-response-offers</u>.