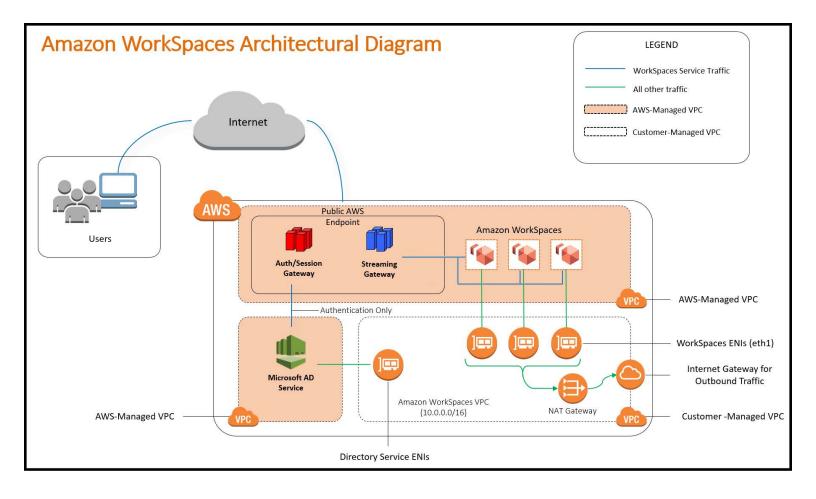

s
- Secure data and applications within the cloud, not on individual computers
- Provide low cost, on-demand resources
- Scale CPU, memory, and storage resources up and down to meet performance needs
- Centrally manage access controls and provisioning

#### What's Included?

- No charge Workshop and Assessment to capture the right requirements for your Remote Workspace
- Up to 50 free Windows and/or Linux desktops until June 30, 2020
- Expert design, installation, and quickstart services by ConvergeOne Data Center Engineers
- Windows and Linux desktop Operating System licensing
- Cloud connectivity to your data center through Data Center VPN, SD-WAN, and/or Direct Connect options

## **QUICKSTART ENABLEMENT | BUSINESS CONTINUITY**

## **ConvergeOne Remote Workspace Architecture Example**



### **GET STARTED TODAY**

We know that municipal leaders are looking to you during these unprecedented times. With over 2,000 clients in the Public Sector, ConvergeOne is here to help you succeed with a streamlined, data-driven approach to safe and productive work from home initiatives. Get started on this special offer by visiting <u>convergeone.com/emergency-response-offers</u>.





convergeone.com