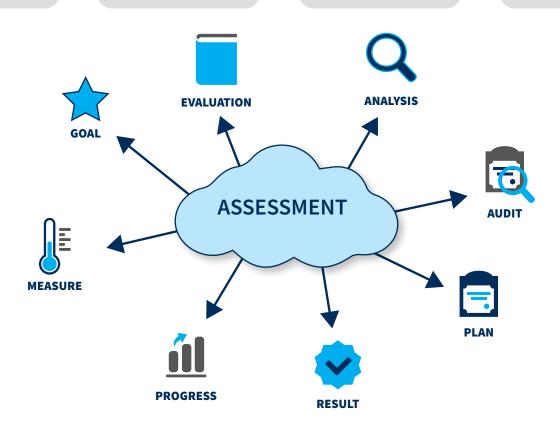

# **CLOUD READINESS ASSESSMENT**

ConvergeOne knows how important it is for organizations thinking about moving to the cloud, to align their business goals and objectives, and this is why we believe in working with the stakeholders to align the business with IT vision.

ConvergeOne's Cloud Readiness Assessment offers organizations the first step in Cloud adoption, discovery, planning and cost which are essential in moving your workloads to the cloud.

ConvergeOne can help accelerate cloud planning and migration, gain insights into your environment, applications and dependency mapping. We design the fundamental migration path with an accurate cost analysis and operational readiness.